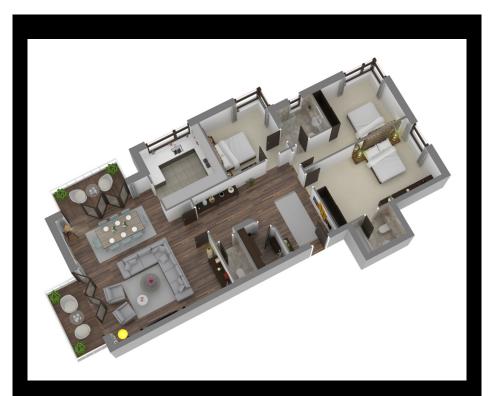

## Contact:-

If you are interested in arranging a viewing or require more information please contact

Frobishers Surveyors Tel:- 0151 601 9394

Email:-enquiries@frobishersuk.com

- ◆ Three bedroom apartment
- ♦ Size 1547 sq ft
- ♦ Two Balconies—to side and rear.
- ◆ Views to National Trust woodland and Dee Estuary
- ♦ Two allocated car parking spaces

If you're looking for unique and luxurious living, Hilbre View is the perfect apartment located on the first floor, arranged over one level and extending to 1547 sq ft. This luxury apartment offers spacious living areas, spectacular kitchen with views of the national trust, three bedrooms and boasting ensuite bathrooms.