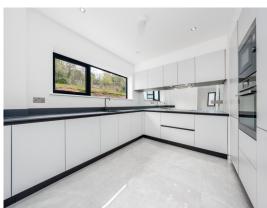

If you're looking for unique and luxurious living, Hilbre View is the perfect apartment located on the first floor, arranged over one level and extending to 1547 sq ft. This luxury apartment offers spacious living areas, spectacular kitchen with views of the national trust, three bedrooms and boasting ensuite bathrooms.